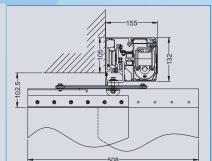

## PRODUCT FEATURES:

- Operator is fully electronic, computerized with DC Motor and built in optical sensor for precise movement, high torque for a maintenance free life. Housed in an extruded aluminium lowprofile transom section for biparting or single parting doors
- Source power is single phase
- Brackets are plated steel,and PVC is300mm wide in 3mm or 5mm,with 100m overlap
- Brush sealing along top edge
- Self-calibrating and programmable modes
- Open and closing speed control up to1.3m/sec
- End position-damping control for accurate slow down of door movement
- Safety damping control
- Activation can be by push buttons,remote control,induction loops,motion detectors,PE sensors,etc.
- Built in UPS (uninterrupted power supply)for operation of door under power failure
- Hold open time from 0-60 seconds
- Openings up to 8000mm in width.Special designs for larger openings.