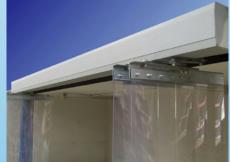

## ADIS AUTO BIFLEX DOOR SYSTEM

No more scratched PVC curtains!. The new ADIS AUTO BIFLEX door system will automatically open and close your PVC curtains, preserving the clarity of your PVC strips.

## PRODUCT FEATURES:

- Operator is fully electronic, computerized with DC Motor and built in optical sensor for precise movement, high torque for a maintenance free life. Housed in an extruded aluminium lowprofile transom section for biparting or single parting doors
- Source power is single phase
- Brackets are plated steel,and PVC is300mm wide in 3mm or 5mm,with 100m overlap
- Brush sealing along top edge
- Self-calibrating and programmable modes
- Open and closing speed control up to1.3m/sec
- End position-damping control for accurate slow down of door movement
- Safety damping control
- Activation can be by push buttons,remote control,induction loops,motion detectors,PE sensors,etc.
- Built in UPS (uninterrupted power supply)for operation of door under power failure
- Hold open time from 0-60 seconds
- Openings up to 8000mm in width.Special designs for larger openings.