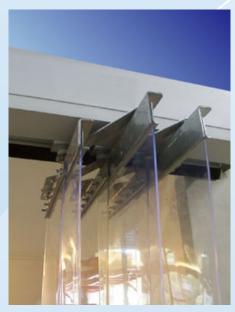

## ADIS AUTO BIFLEX DOOR SYSTEM

No more scratched PVC curtains!. The new ADIS AUTO BIFLEX door system will automatically open and close your PVC curtains, preserving the clarity of your PVC strips.

## PRODUCT FEATURES:

- Operator is fully electronic, computerized with DC Motor and built in optical sensor for precise movement, high torque for a maintenance free life. Housed in an extruded aluminium lowprofile transom section for biparting or single parting doors
- Source power is single phase
- Brackets are plated steel,and PVC is300mm wide in 3mm or 5mm,with 100m overlap
- Brush sealing along top edge
- Self-calibrating and programmable modes
- Open and closing speed control up to1.3m/sec
- End position-damping control for accurate slow down of door movement
- Safety damping control
- Activation can be by push buttons,remote control,induction loops,motion detectors,PE sensors,etc.
- Built in UPS (uninterrupted power supply)for operation of door under power failure
- Hold open time from 0-60 seconds
- Openings up to 8000mm in width.Special designs for larger openings.