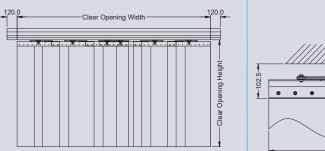

## PRODUCT FEATURES:

- Operator is fully electronic, computerized with DC Motor and built in optical sensor for precise movement, high torque for a maintenance free life. Housed in an extruded aluminium lowprofile transom section for biparting or single parting doors
- Source power is single phase
- Brackets are plated steel,and PVC is300mm wide in 3mm or 5mm,with 100m overlap
- Brush sealing along top edge
- Self-calibrating and programmable modes
- Open and closing speed control up to1.3m/sec
- End position-damping control for accurate slow down of door movement
- Safety damping control
- Activation can be by push buttons,remote control,induction loops,motion detectors,PE sensors,etc.
- Built in UPS (uninterrupted power supply)for operation of door under power failure
- Hold open time from 0-60 seconds
- Openings up to 8000mm in width.Special designs for larger openings.