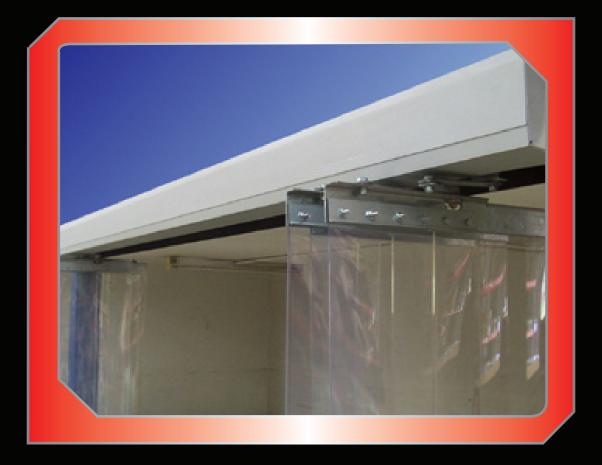

## ADIS AUTO BIFLEX DOOR SYSTEM

No more scratched PVC curtains!. The new ADIS AUTO BIFLEX door system will automatically open and close your PVC curtains, preserving the clarity of your PVC strips.

## PRODUCT FEATURES:

- Operator is fully electronic, computerized with DC Motor and built in optical sensor for precise movement, high torque for a maintenance free life. Housed in an extruded aluminium lowprofile transom section for biparting or single parting doors
- Source power is single phase
- Brackets are plated steel,and PVC is300mm wide in 3mm or 5mm,with 100m overlap
- Brush sealing along top edge
- Self-calibrating and programmable modes
- Open and closing speed control up to1.3m/sec
- End position-damping control for accurate slow down of door movement
- Safety damping control
- Activation can be by push buttons,remote control,induction loops,motion detectors,PE sensors,etc.
- Built in UPS (uninterrupted power supply)for operation of door under power failure
- Hold open time from 0-60 seconds
- Openings up to 8000mm in width.Special designs for larger openings.